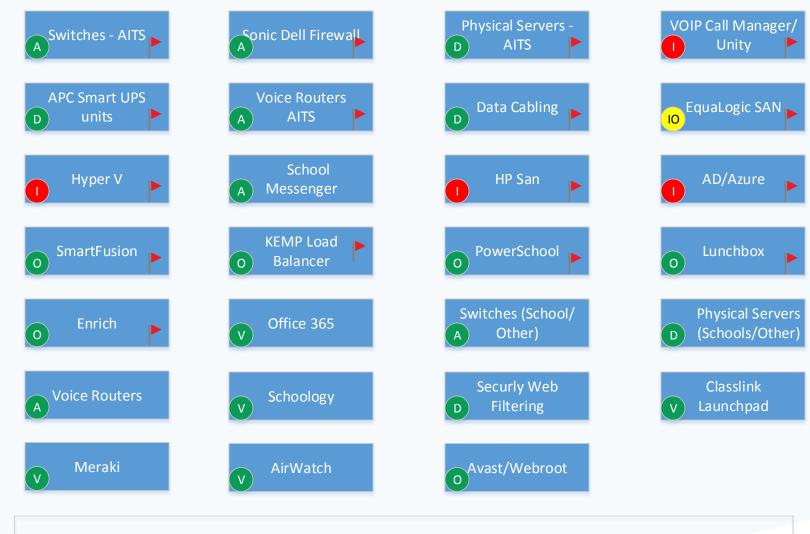

# SDPC Technology Systems

Tier 1
Technology
Systems

Tier 2
Data Backup
Processes

Tier 3

Data Moving

Processes

Tier 4
Technology
Systems

Tier 5
Technology
Systems

Tier 6
Web Applications

Tier 6
Local
Applications

Tier 7
End User Devices

# Tier 1 Technology Systems

- D- Does Not Apply
- O- Data Backed Up Offsite
- U- Individual User Manages Backup
- V Backup Managed by Vendor

I- Investigate

# Tier 2 Data Backup Processes

Amazon D Glacier

- D- Does Not Apply
- O- Data Backed Up Offsite
- U- Individual User Manages Backup
- V Backup Managed by Vendor

IO - Data Backed Up - Investigate Offsite Backup

# Tier 3 Data Moving Processes

- D- Does Not Apply
- O- Data Backed Up Offsite
- U- Individual User Manages Backup
- V Backup Managed by Vendor

I- Investigate

# Tier 4 Technology Systems

- D- Does Not Apply
- O- Data Backed Up Offsite
- U- Individual User Manages Backup
- V Backup Managed by Vendor

IO - Data Backed Up - Investigate Offsite Backup

I- Investigate

# Tier 5 Technology Systems

Electronic Message

D Boards

- D- Does Not Apply
- O- Data Backed Up Offsite
- U- Individual User Manages Backup
- V Backup Managed by Vendor

IO - Data Backed Up - Investigate Offsite Backup