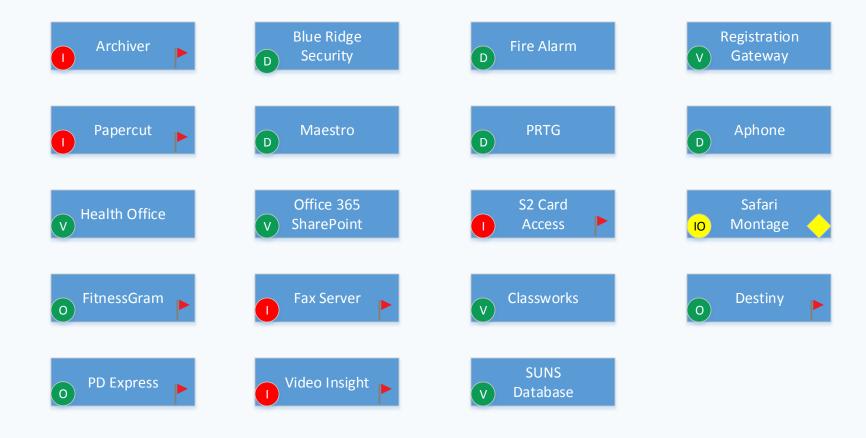

# Tier 4 Technology Systems

- D- Does Not Apply
- O- Data Backed Up Offsite
- U- Individual User Manages Backup
- V Backup Managed by Vendor

IO - Data Backed Up - Investigate Offsite Backup

I- Investigate