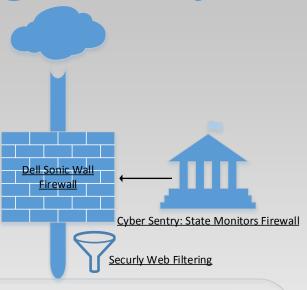

# SDPC Technology Systems

Tier 1
Technology
Systems

Tier 2
Data Backup
Processes

Tier 3

Data Moving

Processes

Tier 4
Technology
Systems

Tier 5
Technology
Systems

Tier 6
Web Applications

Tier 6
Local
Applications

Tier 7
End User Devices



# **Digital Ecosystem**







# Tier 1 Technology Systems









- D- Does Not Apply
- O- Data Backed Up Offsite
- U- Individual User Manages Backup
- V Backup Managed by Vendor







I- Investigate





# Tier 2 Data Backup Processes









Amazon D Glacier







- D- Does Not Apply
- O- Data Backed Up Offsite
- U- Individual User Manages Backup
- V Backup Managed by Vendor



IO - Data Backed Up - Investigate Offsite Backup



I- Investigate







# Tier 3 Data Moving Processes









- D- Does Not Apply
- O- Data Backed Up Offsite
- U- Individual User Manages Backup
- V Backup Managed by Vendor







I- Investigate





# Tier 4 Technology Systems









- D- Does Not Apply
- O- Data Backed Up Offsite
- U- Individual User Manages Backup
- V Backup Managed by Vendor



IO - Data Backed Up - Investig