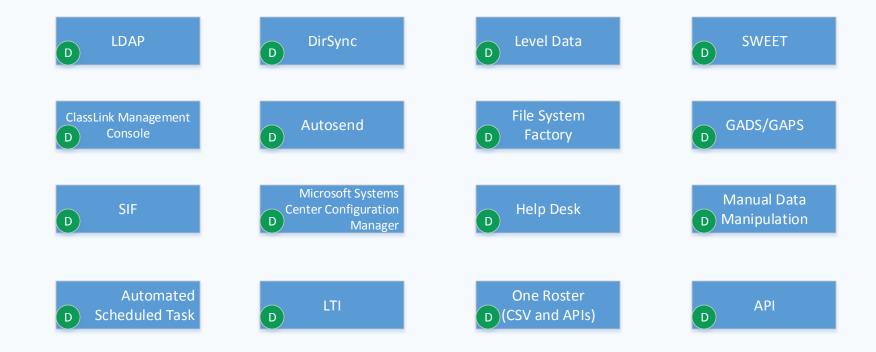

# Tier 3 Data Moving Processes

- D- Does Not Apply
- O- Data Backed Up Offsite
- U- Individual User Manages Backup
- V Backup Managed by Vendor

I- Investigate