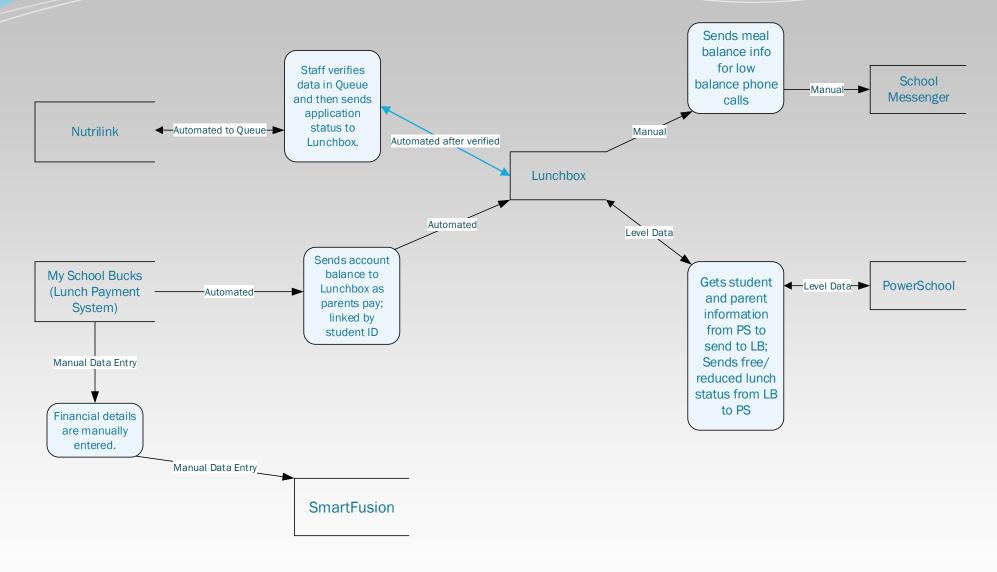

**Data Stores** 

Lunch Payment System (My School Bucks)

My School Bucks (Pupil Activity)

Works

AD/Azure Lunchbox **NWEA** Aesop ClassLink **Online Testing** Launchpad **Programs PowerSchool** Enrich **SmartFusion ESS** SUNS GADS/GAPS Database **ID** Works Transfinder Lunch **Application** Registration System Gateway (NutriLink)

GIFT/ PowerSource **AUP Online** View GIFT Renaissance Cayen **Health Office** Learning Insurance Classworks **S2** Companies iReady Safari Destiny KeepNTrack SC DOE easyCBM Schoology Office 365 Edgenuity **TE21 Papercut** Fax Server School Textbook Fitness Gram Messenger **Systems** GAFE/Google

PD Express

Phone Systems

Dashboard

Typing Agent

SDPC Technology **Systems** 





## Lunch Applications





## SmartFusion