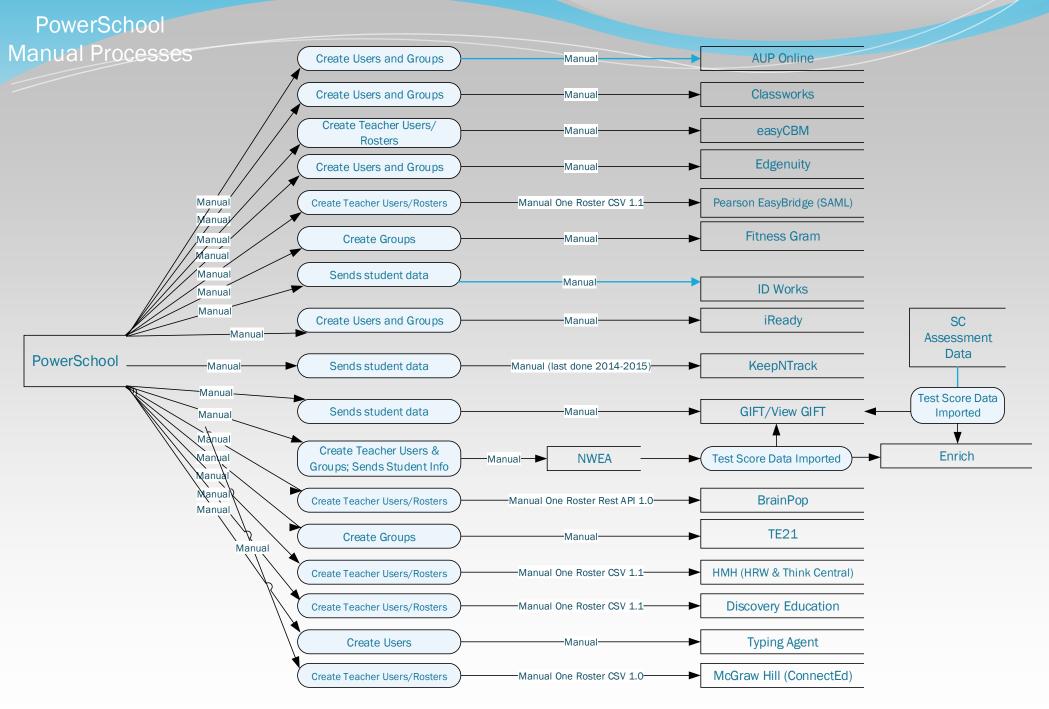

**Data Stores** 

Lunch Payment System (My School Bucks)

My School Bucks (Pupil Activity)

Works

AD/Azure Lunchbox **NWEA** Aesop ClassLink **Online Testing** Launchpad **Programs PowerSchool** Enrich **SmartFusion ESS** SUNS GADS/GAPS Database **ID** Works Transfinder Lunch **Application** Registration System Gateway (NutriLink)