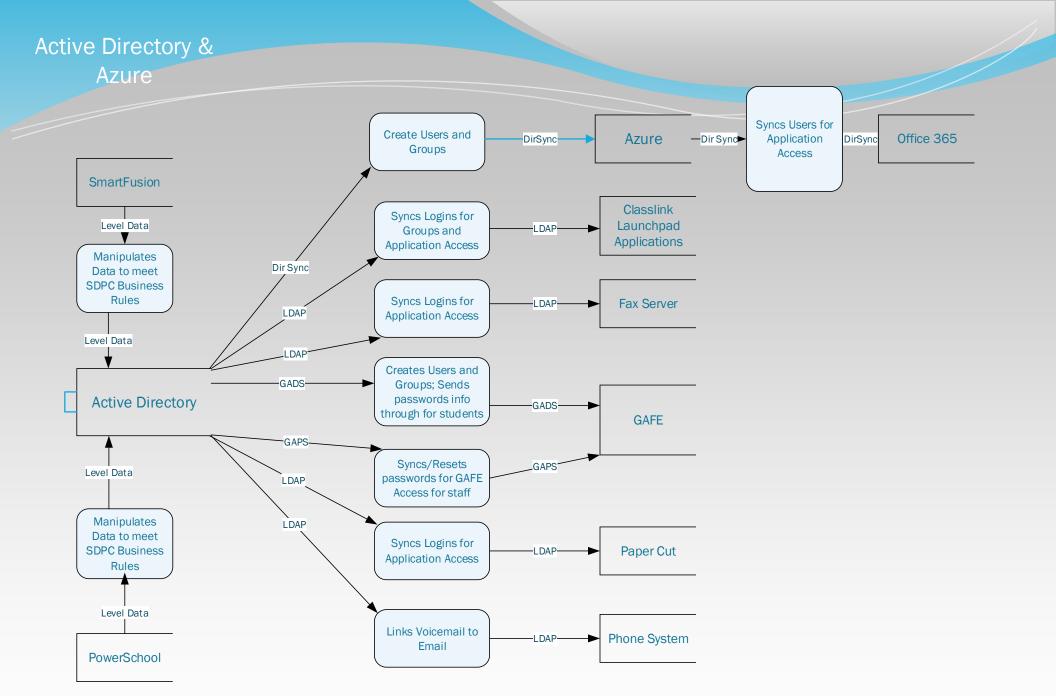

**Data Stores** 

Lunch Payment System (My School Bucks)

My School Bucks (Pupil Activity)

Works

AD/Azure Lunchbox **NWEA** Aesop ClassLink **Online Testing** Launchpad **Programs PowerSchool** Enrich **SmartFusion ESS** SUNS GADS/GAPS Database **ID** Works Transfinder Lunch **Application** Registration System Gateway (NutriLink)