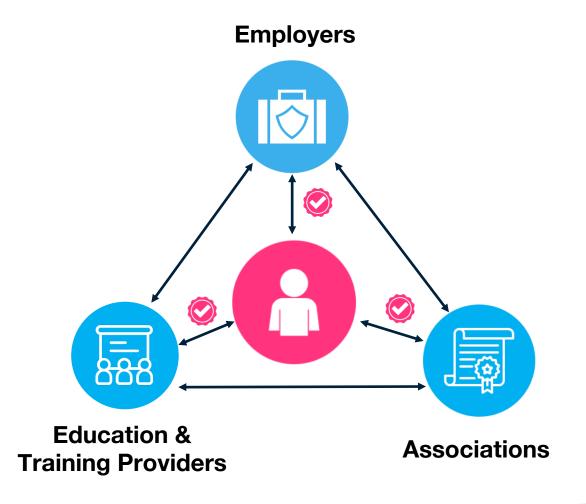

### A credential ecosystem

## Connecting Industry with Learning

- Authorized Issuing
- Endorsements
- Pre-defined Offers

How do students demonstrate they have the skills required for today's workforce?

• Central College | B.A. in Economics

### Join the global movement...

**ASSOCIATIONS** 

COMPANIES

**TRAINING & EDUCATION** 